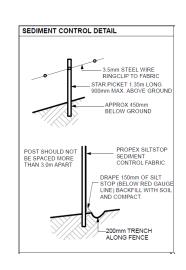

|  |
| TOTAL              | 178.1 sq m 23.47% |  |
| HARDSCAPE AREAS    |                   |  |

DRIVEWAY AREA 0 sq m ADDITIONAL CONCRETE 90.8 sq m 0 sq m 145.3 sq m 19.15% FRONT LANDSCAPED AREA 27.4 sq m PEBBLE/GRAVEL AREAS 0 sq m 0 sq m REAR LANDSCAPED AREA 106.9 sq m 280.8 sq m PEBBLE/GRAVEL AREAS 0 sq m

Job No. **208372** 

Drawing: Landscape Plan

Mr & Mrs Phipps

Address: Lot 4 No. 57 Tompson Road,

Lodgement/Council:

D.A/C.C - Bankstown

Date Drawn: Drawn: 18/02/22 GS 02 of 07

Scale: 1:200



432.5 sq m 56.99%

Client Signatures:





Paved poolside area

**POOL DETAIL PLAN** 

SCALE 1:100

**POOL SECTION AA** 

SCALE 1:100



1200mm high Pool

safe fencing and gate

**POOL SECTION BB** SCALE 1:100

# LEGEND



**Existing Trees To Be Retained** 

\*NGL Natural Ground Level



POOL CORNER HEIGHTS A: + 000mm

B: + 200mm

C: + 100mm

D: - 100mm

**NOTE:** The swimming pool fence will be provided in accordance with AS1926.1-2012 and AS1926.2-2007 and the Swimming Pools Act 1992

**Revision Schedule** 

| Issue | Description      | Ву | Date     |
|-------|------------------|----|----------|
| Α     | SUBMISSION PLANS | GS | 21/02/22 |
| В     | CLIENT REQUEST   | GS | 10/03/22 |
| B1    | CLIENT REQUEST   | GS | 23/03/22 |
|       |                  |    |          |
|       |                  |    |          |
|       |                  |    |          |

- See Architects drawings for site levels, setbacks and extent of cut and fill.
   All civil, structural and hydraulic work associated with this project shall be to consulting engineer's details.
   Landscape p