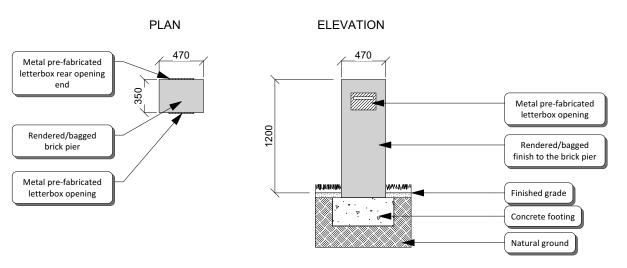

# NOTES:

- 1. COLOURS CHOSEN ARE TO COMPLIMENT THE DWELLING
- 2. ENSURE THAT NO PART OF THE FOOTING IS EXPOSED
- 3. ENSURE NO PAINT/RENDER IS LEFT ON THE LETTERBOX OPENING

# LETTERBOX DETAIL

SCALE 1:40

**SCALE 1:30** 