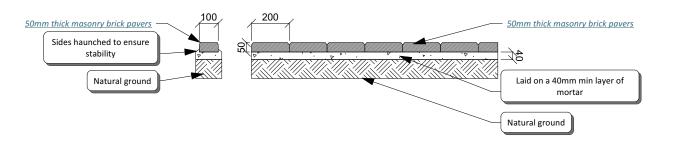

### 7. GARDEN EDGING

Garden edging is to be installed to all garden beds where no divide exists between garden and lawn areas. Use Havenbrick 50 by Adbri Masonry, or similar. The pavers are to be laid on a minimum of 40mm of mortar, with no mortar joint between the pavers. Refer to the brick edging typical detail.

# NOTES:

- 1. COLOURS CHOSEN ARE TO COMPLIMENT THE DWELLING
- 2. ENSURE THAT THE GROUND IS BELOW IS ADEQUATELY COMPACTED BEFORE LAYING THE MORTAR LAYER
- 3. ANY LAWN AREAS SHOULD BE BUTTED UP CLOSELY TO THE BRICK EDGING

BRICK EDGING DETAIL

SCALE 1:20

STEPPING STONE DETAIL

SCALE 1:10

Revision Schedule

| Issue | Description      | Ву | Date     |
|-------|------------------|----|----------|
| Α     | SUBMISSION PLANS | GS | 21/02/22 |
| В     | CLIENT REQUEST   | GS | 10/03/22 |
| B1    | CLIENT REQUEST   | GS | 23/03/22 |
|       |                  |    |          |
|       |                  |    |          |
|       |                  |    |          |