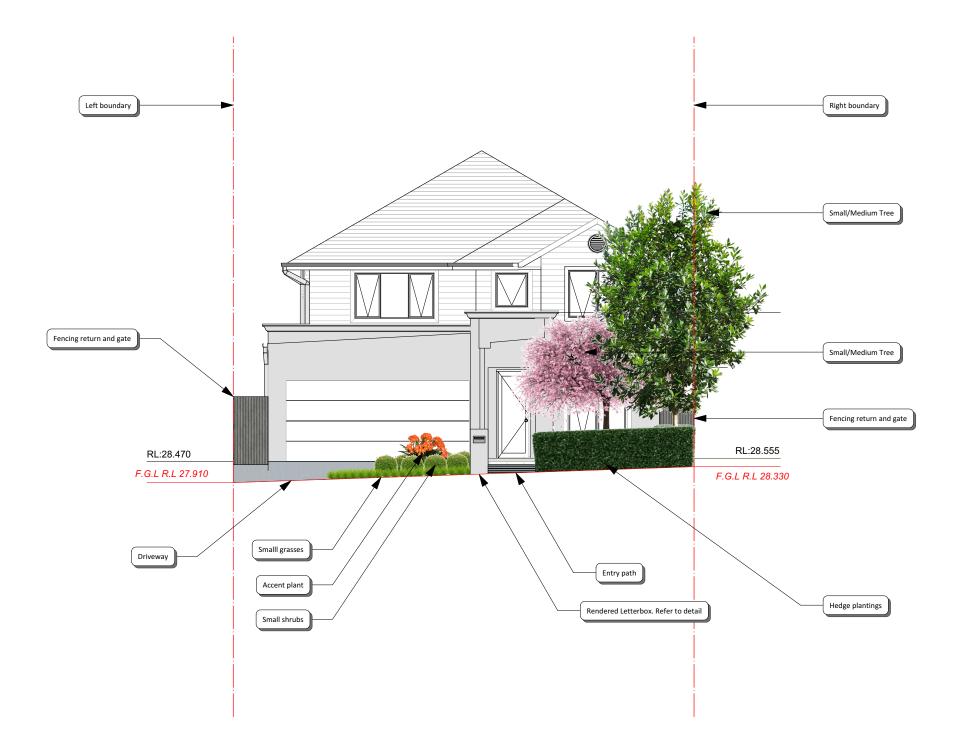

Date Drawn: Drawn: 18/02/22 GS

Scale: 1:200

04 of 07

Sheet:

**Client Signatures:** 

1.

2.

FRONT ELEVATION AA (DIAGRAMMATIC ONLY)

Job No. **208372** 

Drawing: Elevation

Client: Mr & Mrs Phipps

Address: Lot 4 No. 57 Tompson Road,

Panania

Lodgement/Council:

D.A/C.C - Bankstown

Date Drawn: Drawn: Sheet: 18/02/22 05 of 07