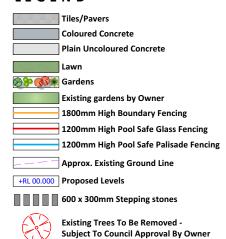

# LEGEND

**Existing Trees To Be Retained** 

\*NGL Natural Ground Level

POOL CORNER HEIGHTS A: + 000mm

B: + 200mm

C: + 100mm

D: - 100mm

**NOTE:** The swimming pool fence will be provided in accordance with AS1926.1-2012 and AS1926.2-2007 and the Swimming Pools Act 1992

1800mm high timber lapped and capped or colourbond fences, unless otherwise specified by council or estate requirements. Retain existing fences where possible. Final fence type and colour to be confirmed with neighbour as required, prior to installation.