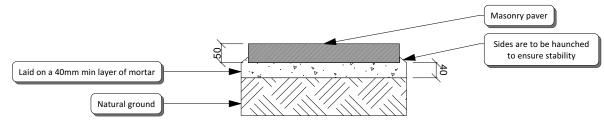

### 7. GARDEN EDGING

Garden edging is to be installed to all garden beds where no divide exists between garden and lawn areas. Use Havenbrick 50 by Adbri Masonry, or similar. The pavers are to be laid on a minimum of 40mm of mortar, with no mortar joint between the pavers. Refer to the brick edging typical detail.

# NOTES:

- 1. COLOURS CHOSEN ARE TO COMPLIMENT THE DWELLING
- 2. ENSURE THAT THE GROUND IS BELOW IS ADEQUATELY COMPACTED BEFORE LAYING THE MORTAR LAYER
- 3. ANY LAWN AREAS SHOULD BE BUTTED UP CLOSELY TO THE BRICK EDGING

BRICK EDGING DETAIL

SCALE 1:20

STEPPING STONE DETAIL

SCALE 1:10

Revision Schedule

| Issue | Description      | Ву | Date     |
|-------|------------------|----|----------|
| Α     | SUBMISSION PLANS | GS | 21/02/22 |
| В     | CLIENT REQUEST   | GS | 10/03/22 |
| B1    | CLIENT REQUEST   | GS | 23/03/22 |
|       |                  |    |          |
|       |                  |    |          |
|       |                  |    |          |