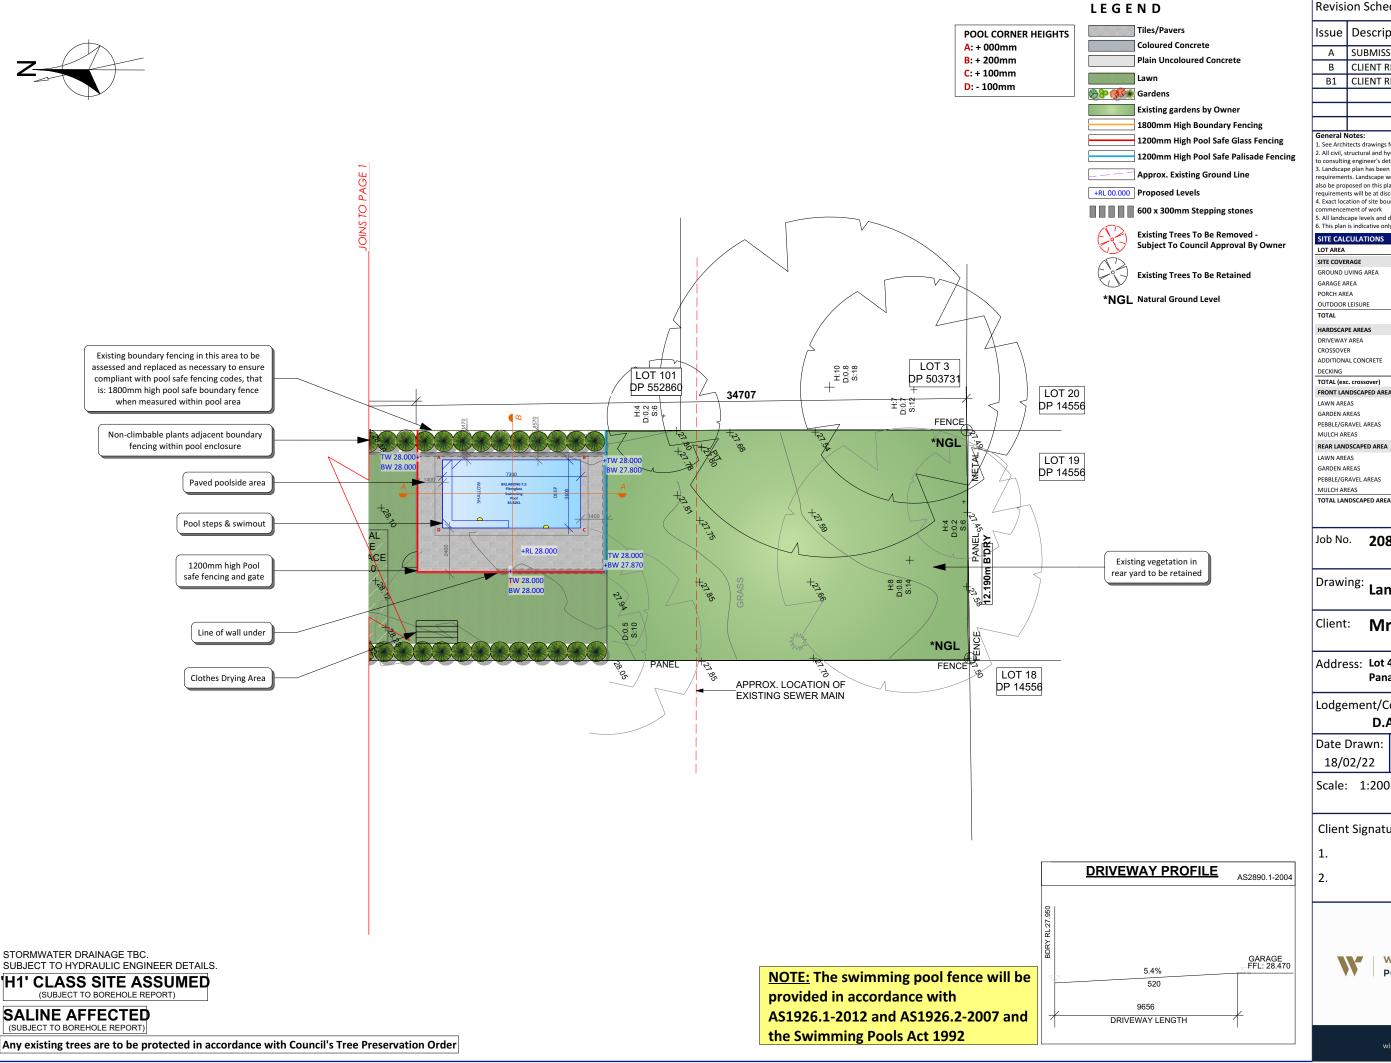

432.5 sq m 56.99%

Client Signatures:

Paved poolside area

**POOL DETAIL PLAN** 

SCALE 1:100

**POOL SECTION AA** 

SCALE 1:100

1200mm high Pool

safe fencing and gate

**POOL SECTION BB** SCALE 1:100

# LEGEND

**Existing Trees To Be Retained** 

\*NGL Natural Ground Level

POOL CORNER HEIGHTS A: + 000mm

B: + 200mm

C: + 100mm

D: - 100mm

**NOTE:** The swimming pool fence will be provided in accordance with AS1926.1-2012 and AS1926.2-2007 and the Swimming Pools Act 1992

| SITE CALCULATIONS      | m2         |        |
|------------------------|------------|--------|
| LOT AREA               | 758.8 sq m |        |
| SITE COVERAGE          | 153.9 sq m |        |
| GROUND LIVING AREA     | 119.4 sq m |        |
| GARAGE AREA            | 34.5 sq m  |        |
| PORCH AREA             | 5.1 sq m   |        |
| OUTDOOR LEISURE        | 19.1 sq m  |        |
| TOTAL                  | 178.1 sq m | 23.47% |
| HARDSCAPE AREAS        |            |        |
| DRIVEWAY AREA          | 54.5 sq m  |        |
| CROSSOVER              | 0 sq m     |        |
| ADDITIONAL CONCRETE    | 90.8 sq m  |        |
| DECKING                | 0 sq m     |        |
| TOTAL (exc. crossover) | 145.3 sq m | 19.15% |
| FRONT LANDSCAPED AREA  |            |        |
| LAWN AREAS             | 17.3 sq m  |        |
| GARDEN AREAS           | 27.4 sq m  |        |
| PEBBLE/GRAVEL AREAS    | 0 sq m     |        |
| MULCH AREAS            | 0 sq m     |        |
| REAR LANDSCAPED AREA   |            |        |
| LAWN AREAS             | 106.9 sq m |        |
| GARDEN AREAS           | 280.8 sq m |        |
| PEBBLE/GRAVEL AREAS    | 0 sq m     |        |
| MULCH AREAS            | 0 sq m     |        |
| TOTAL LANDSCAPED AREA  | 432.5 sq m | 56.99% |

Job No. **208372** 

Drawing: Pool Details

Mr & Mrs Phipps

Address: Lot 4 No. 57 Tompson Road,

Lodgement/Council:

D.A/C.C - Bankstown

| ate Drawn: | Drawn: | Sheet:   |
|------------|--------|----------|
| 18/02/22   | GS     | 03 of 07 |