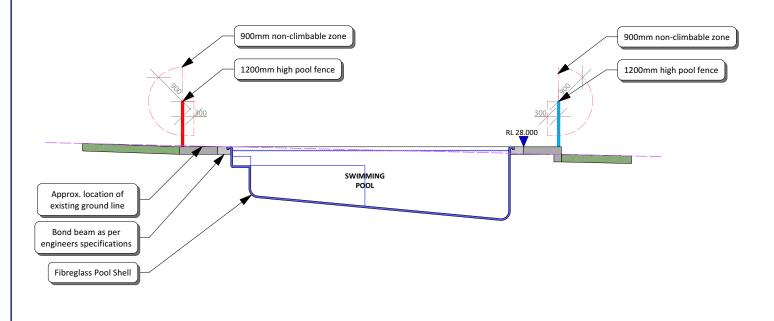

432.5 sq m 56.99%

Client Signatures:

Paved poolside area

**POOL DETAIL PLAN** 

SCALE 1:100

**POOL SECTION AA** 

SCALE 1:100

1200mm high Pool

safe fencing and gate

**POOL SECTION BB** SCALE 1:100

# LEGEND

**Existing Trees To Be Retained** 

\*NGL Natural Ground Level

POOL CORNER HEIGHTS A: + 000mm

B: + 200mm

C: + 100mm

D: - 100mm

**NOTE:** The swimming pool fence will be provided in accordance with AS1926.1-2012 and AS1926.2-2007 and the Swimming Pools Act 1992