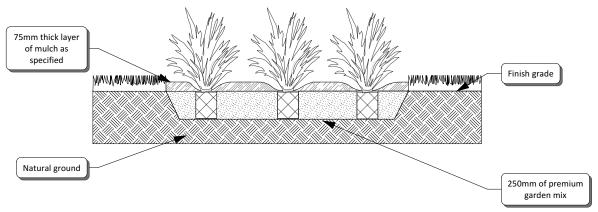

Ensure that planting areas have been excavated to 250mm below finished levels. Supply and install 250mm of premium garden mix free of weeds, seeds and any foreign material. Topsoil Shall be either imported topsoil or stockpiled site topsoil (if suitable ie, no clay). Install 75mm depth of Pine Bark Mulch.

# NOTES:

- 1. PLANTS ARE TO BE IN GOOD HEALTH AND FREE FROM PESTS & DISEASES
- 2. MULCH SHOULD BE SPREAD TO THE DEPTH SPECIFIED
- 3. WATER ADEQUATELY AFTER INSTALLATION
- 4. REFER TO PLAN FOR SPACING