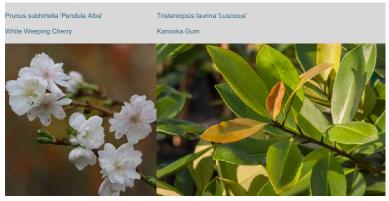

# INDICATIVE PLANT SCHEDULE

| Symbol                                | Туре                          | Botanic Name                                                                                                                    | Common Name                                                                      | Qty | Pot Size |
|---------------------------------------|-------------------------------|---------------------------------------------------------------------------------------------------------------------------------|----------------------------------------------------------------------------------|-----|----------|
|                                       |                               | Tristaniopsis laurina 'Luscious'                                                                                                | Kanooka Gum                                                                      |     |          |
|                                       | Small/ Medium Trees           | Prunus subhirtella 'Pendula Alba'                                                                                               | White Weeping Cherry                                                             | 2   | 25Ltr    |
|                                       | Medium Shrubs                 | Syzygium australe 'Pinnacle'                                                                                                    | Lilly Pilly 'Pinnacle'                                                           | 59  | 200mm    |
|                                       | Small Shrubs                  | Buxus microphylla var. japonica<br>Gardenia augusta 'Florida'<br>Rosmarinus officinalis<br>Raphiolepsis indica 'Oriental Pearl' | Japanese Box<br>Gardenia Florida<br>Rosemary<br>Oriental Pearl Indian Hawthorn   | 15  | 200mm    |
|                                       | Hedges                        | Laurus nobilis<br>Murraya paniculata<br>Syzygium australe 'Select Form'<br>Viburnum odoratissimum                               | Bay Tree<br>Mock Orange<br>Select Form Lilly Pilly<br>Sweet Viburnum             | 15  | 200mm    |
| *                                     | Tall Grasses/Accent<br>Plants | Alcantarea imperialis 'Rubra'<br>Gardenia augusta 'Magnifica'<br>Rhaphiolepis indica 'Cosmic White'<br>Spiraea cantoniensis     | Imperial Bromeliad<br>Gardenia Magnifica<br>Cosmic White Raphiolepis<br>May Bush | 1   | 200mm    |
| · · · · · · · · · · · · · · · · · · · | Small Grasses                 | Clivia miniata<br>Dietes grandiflora 'Grand Star'<br>Festuca glauca<br>Ophiopogon japonicus                                     | Clivia<br>Grand Star Dietes<br>Blue Fescue<br>Mondo Grass                        | 50  | 150mm    |