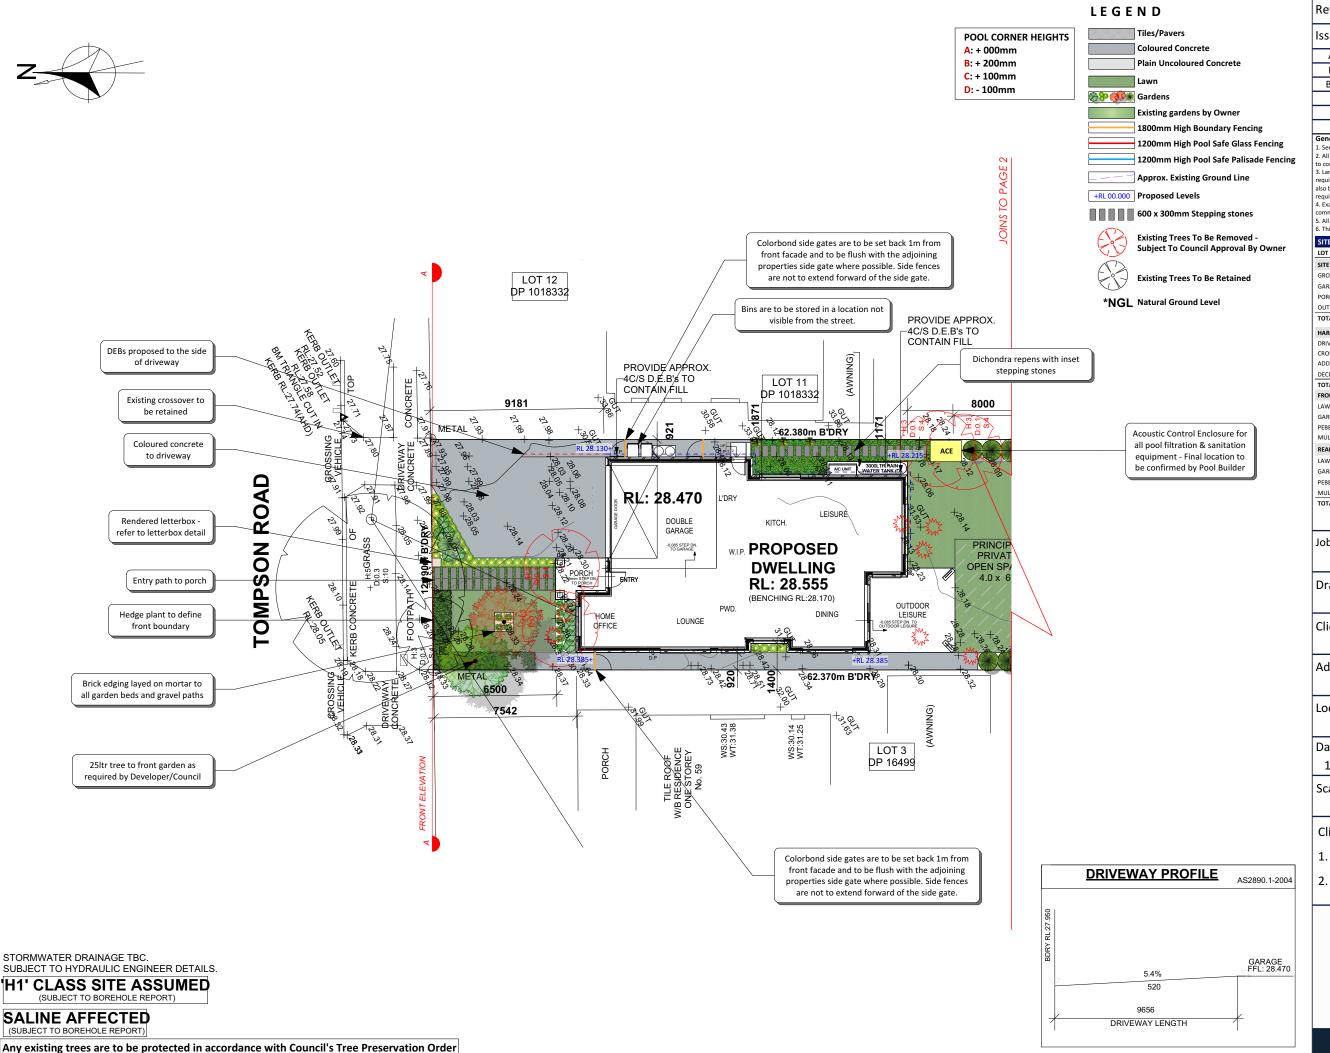

| SITE CALCULATIONS      | m2                        |        |
|------------------------|---------------------------|--------|
| LOT AREA               | 758.8 sq m                |        |
| SITE COVERAGE          | 153.9 sq m                |        |
| GROUND LIVING AREA     | 119.4 sq m                |        |
| GARAGE AREA            | 34.5 sq m                 |        |
| PORCH AREA             | 5.1 sq m                  |        |
| OUTDOOR LEISURE        | 19.1 sq m                 |        |
| TOTAL                  | 178.1 sq m                | 23.47% |
| HARDSCAPE AREAS        |                           |        |
| DRIVEWAY AREA          | 54.5 sq m                 |        |
| CROSSOVER              | 0 sq m                    |        |
| ADDITIONAL CONCRETE    | 90.8 sq m                 |        |
| DECKING                | 0 sq m                    |        |
| TOTAL (exc. crossover) | 145.3 sq m                | 19.15% |
| FRONT LANDSCAPED AREA  |                           |        |
| LAWN AREAS             | 17.3 sq m                 |        |
| GARDEN AREAS           | 27.4 sq m                 |        |
| PEBBLE/GRAVEL AREAS    | 0 sq m                    |        |
| MULCH AREAS            | 0 sq m                    |        |
| REAR LANDSCAPED AREA   |                           |        |
| LAWN AREAS             | 106.9 sq m                |        |
| GARDEN AREAS           | 280.8 sq m                |        |
| PEBBLE/GRAVEL AREAS    | EBBLE/GRAVEL AREAS 0 sq m |        |
| MULCH AREAS            | 0 sq m                    |        |
| TOTAL LANDSCAPED AREA  | 432 5 sa m                | 56.99% |

Job No. **208372** 

Drawing: Landscape Plan

Mr & Mrs Phipps

Address: Lot 4 No. 57 Tompson Road, Panania

Lodgement/Council:

D.A/C.C - Bankstown

Date Drawn: Drawn: Sheet: GS 01 of 07 18/02/22

Scale: 1:200