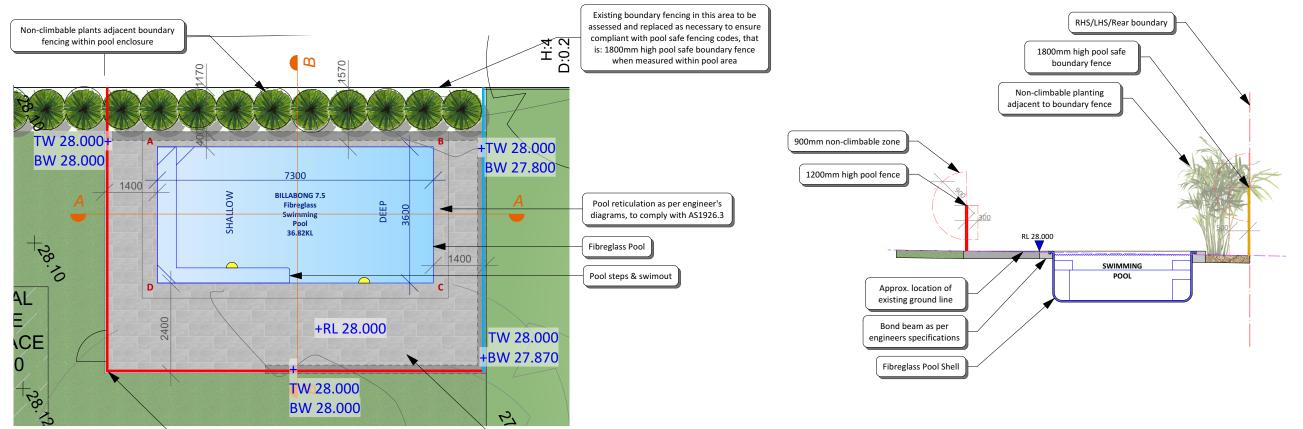

432.5 sq m 56.99%

Client Signatures:

Paved poolside area

**POOL DETAIL PLAN** 

SCALE 1:100

**POOL SECTION AA** 

SCALE 1:100

1200mm high Pool

safe fencing and gate

**POOL SECTION BB** SCALE 1:100

# LEGEND

**Existing Trees To Be Retained** 

\*NGL Natural Ground Level

POOL CORNER HEIGHTS A: + 000mm

B: + 200mm

C: + 100mm

D: - 100mm

**NOTE:** The swimming pool fence will be provided in accordance with AS1926.1-2012 and AS1926.2-2007 and the Swimming Pools Act 1992